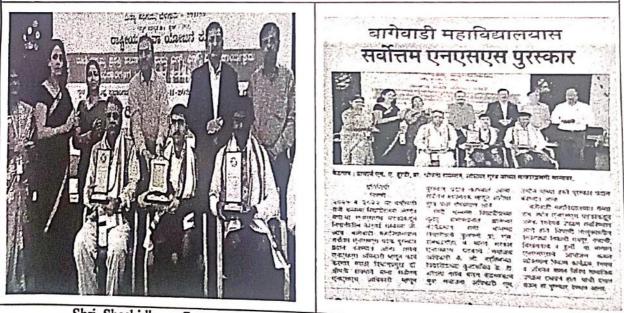

# 4. ICT/COMPUTING SKILLS (2021-22)

Sale Wester

Downwith Widt

K. L. E. Society's G. I. Bagewadi Arts, Science and Commerce College, Nipani Accredited at 'A' level by NAAC with CGPA 3.35 Affiliated to Rani Channamma University, Belagavi, Karnataka-India

|                                                                        | SCI.8                                        |  |  |  |
|------------------------------------------------------------------------|----------------------------------------------|--|--|--|
| DEPARTMENT O                                                           | F MATHEMATICS                                |  |  |  |
|                                                                        | Initiative                                   |  |  |  |
| Two day National                                                       | Level online workshop                        |  |  |  |
| R                                                                      | eport                                        |  |  |  |
| Title of the Workshop                                                  | "Preparation of CSIR-                        |  |  |  |
|                                                                        | <b>NET/KSET/GATE/JAM</b> Examinations in     |  |  |  |
| D. / Imi                                                               | Mathematics"                                 |  |  |  |
| Date and Time                                                          | 30.06.2021 at 10.00 am.to 2.30 pm            |  |  |  |
| Resource person: Dr. Boregowda H.S. Boregowda H.S.                     |                                              |  |  |  |
| Resource person: Dr. Boregowda H.S.                                    | Resource person:Sri. Ashoka K.               |  |  |  |
| Assistant Professor, Department of<br>Mathematics, Tumkuru University, | Research scholar, Department of Mathematics, |  |  |  |
|                                                                        |                                              |  |  |  |
|                                                                        | Cell No.7760027802                           |  |  |  |
| Dr. Boregowda H                                                        |                                              |  |  |  |
| Number of Participants attended                                        | 115                                          |  |  |  |
| Plat form used                                                         | zoom platform and face book link             |  |  |  |
|                                                                        | • Students focused on syllabus of these      |  |  |  |
|                                                                        | exams and learned how to prepare for         |  |  |  |
|                                                                        | exams.                                       |  |  |  |
| Outcome of Workshop                                                    | • Students gained the knowledge of           |  |  |  |
|                                                                        | particular subjects, unit wise.              |  |  |  |
|                                                                        | • Students took opportunity to have          |  |  |  |
|                                                                        | personal growth have                         |  |  |  |
|                                                                        | personal growth logically.                   |  |  |  |