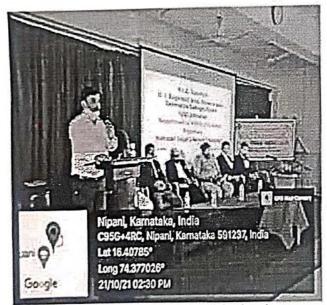

PRINCIPAL K.L.E. Society's G.I. Bagewadi College, Nipani.

ದಿನಾಂಕ : 15-12-2022

ಐಕ್ಯೂಎಸಿ ಪ್ರೇರಿತ

ಕನ್ನಡ ವಿಭಾಗದ ಆಯೋಜನೆ

ರಸಪ್ರಶ್ನೆ ಸ್ಪರ್ಧೆ

ರಾಣಿ ಚನ್ನಮ್ಮ ವಿಶ್ವವಿದ್ಯಾಲಯದ ಆದೇಶದಂತೆ ನಮ್ಮ ಮಹಾವಿದ್ಯಾಯದಲ್ಲಿ ಪದವಿ ವಿದ್ಯಾರ್ಥಿಗಳಿಗಾಗಿ "ರಾಷ್ಟ್ರೀಯ ಶಿಕ್ಷಣ ನೀತಿ"ಗೆ ಸಂಬಂಧಿಸಿದ "ರಸಪ್ರಶ್ನೆ" ಸ್ಪರ್ಧೆಯನ್ನು ಏರ್ಪಡಿಸಲಾಗಿದೆ. ಕಾರಣ ಆಸಕ್ತ ವಿದ್ಯಾರ್ಥಿಗಳು ಈ ಕೆಳಕಂಡ ಅಧ್ಯಾಪಕರ ಬಳಿ ಹೆಸರು ನೋಂದಾಯಿಸಿಕೊಳ್ಳಬೇಕು.

1. ಪ್ರೊ. ವಿ.ಬಿ.ಧಾರವಾಡ, ಮುಖ್ಯಸ್ಥರು

2. ಡಾ. ಬಿ.ಎಂ.ಜನಗೌಡ, ಸಂಯೋಜಕರು

ಸರ್ಧೆಯ ದಿನಾಂಕ : ಬುಧವಾರ 21, 2022

ಸಮಯ : ಮಧ್ಯಾಹ್ನ 3 ರಿಂದ 4 ಗಂಟೆ (1 ಗಂಟೆ ಕಾಲಾವಧಿ)

ಕೊಠಡಿ ಸಂಖ್ಯೆ : 28

ರಸಪ್ರಶೈ : ಬಹು ಆಯ್ಕೆ ಮಾದರಿ

ಹೆಸರು ನೋಂದಾಯಿಸಲು ಕೊನೆ ದಿನಾಂಕ : 20-12-2022