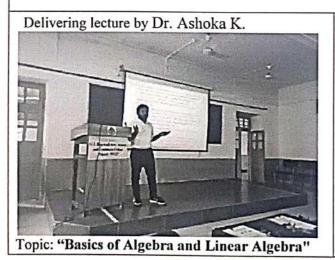

|                                                                        | SCI.8                                        |  |  |  |
|------------------------------------------------------------------------|----------------------------------------------|--|--|--|
| DEPARTMENT O                                                           | F MATHEMATICS                                |  |  |  |
|                                                                        | Initiative                                   |  |  |  |
| Two day National                                                       | Level online workshop                        |  |  |  |
| R                                                                      | eport                                        |  |  |  |
| Title of the Workshop                                                  | "Preparation of CSIR-                        |  |  |  |
|                                                                        | <b>NET/KSET/GATE/JAM</b> Examinations in     |  |  |  |
| D. / Imi                                                               | Mathematics"                                 |  |  |  |
| Date and Time                                                          | 30.06.2021 at 10.00 am.to 2.30 pm            |  |  |  |
| Resource person: Dr. Boregowda H.S. Boregowda H.S.                     |                                              |  |  |  |
| Resource person: Dr. Boregowda H.S.                                    | Resource person:Sri. Ashoka K.               |  |  |  |
| Assistant Professor, Department of<br>Mathematics, Tumkuru University, | Research scholar, Department of Mathematics, |  |  |  |
|                                                                        |                                              |  |  |  |
|                                                                        | Cell No.7760027802                           |  |  |  |
| Dr. Boregowda H                                                        |                                              |  |  |  |
| Number of Participants attended                                        | 115                                          |  |  |  |
| Plat form used                                                         | zoom platform and face book link             |  |  |  |
|                                                                        | • Students focused on syllabus of these      |  |  |  |
|                                                                        | exams and learned how to prepare for         |  |  |  |
|                                                                        | exams.                                       |  |  |  |
| Outcome of Workshop                                                    | • Students gained the knowledge of           |  |  |  |
|                                                                        | particular subjects, unit wise.              |  |  |  |
|                                                                        | • Students took opportunity to have          |  |  |  |
|                                                                        | personal growth have                         |  |  |  |
|                                                                        | personal growth logically.                   |  |  |  |