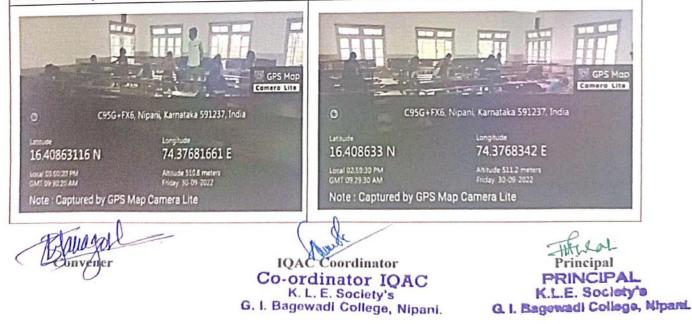

#### Photo Gallery

**IQAC** Coordinator

Co-ordinator IQAC K. L. E. Society's G. I. Bagewadi College, Nipani.

Socie

MIPA

Principal PRINCIPAL K.L.E. Society's G. L. Bagewadi College, Nipani.

ಐಕ್ಯೂಎಸಿ ಪ್ರೇರಿತ

ಕನೃಡ ವಿಭಾಗದ ಆಯೋಜನೆ