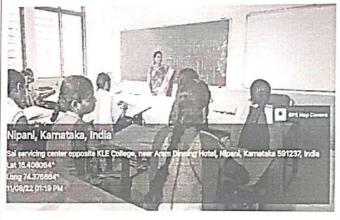

# 4. ICT/COMPUTING SKILLS (2021-22)

Sale Wester

Downwith Widt

K. L. E. Society's G. I. Bagewadi Arts, Science and Commerce College, Nipani Accredited at 'A' level by NAAC with CGPA 3.35 Affiliated to Rani Channamma University, Belagavi, Karnataka-India

|                                                                        | SCI.8                                        |  |  |  |
|------------------------------------------------------------------------|----------------------------------------------|--|--|--|
| DEPARTMENT O                                                           | F MATHEMATICS                                |  |  |  |
|                                                                        | Initiative                                   |  |  |  |
| Two day National                                                       | Level online workshop                        |  |  |  |
| R                                                                      | eport                                        |  |  |  |
| Title of the Workshop                                                  | "Preparation of CSIR-                        |  |  |  |
|                                                                        | <b>NET/KSET/GATE/JAM</b> Examinations in     |  |  |  |
| D. / Imi                                                               | Mathematics"                                 |  |  |  |
| Date and Time                                                          | 30.06.2021 at 10.00 am.to 2.30 pm            |  |  |  |
| Resource person: Dr. Boregowda H.S. Boregowda H.S.                     |                                              |  |  |  |
| Resource person: Dr. Boregowda H.S.                                    | Resource person:Sri. Ashoka K.               |  |  |  |
| Assistant Professor, Department of<br>Mathematics, Tumkuru University, | Research scholar, Department of Mathematics, |  |  |  |
|                                                                        |                                              |  |  |  |
|                                                                        | Cell No.7760027802                           |  |  |  |
| Dr. Boregowda H                                                        |                                              |  |  |  |
| Number of Participants attended                                        | 115                                          |  |  |  |
| Plat form used                                                         | zoom platform and face book link             |  |  |  |
|                                                                        | • Students focused on syllabus of these      |  |  |  |
|                                                                        | exams and learned how to prepare for         |  |  |  |
|                                                                        | exams.                                       |  |  |  |
| Outcome of Workshop                                                    | • Students gained the knowledge of           |  |  |  |
|                                                                        | particular subjects, unit wise.              |  |  |  |
|                                                                        | • Students took opportunity to have          |  |  |  |
|                                                                        | personal growth have                         |  |  |  |
|                                                                        | personal growth logically.                   |  |  |  |