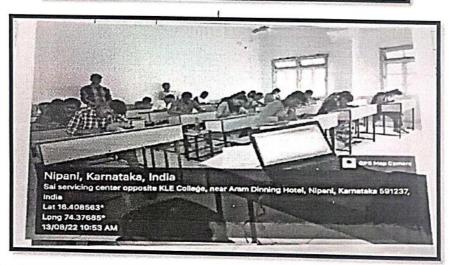

rticipated in the competition. The students put their best efforts to presents their views. The event was organized by Kum. Aashish Wanavade, Kum. Sahil Shrikhande and Kum. Sourabh Mane of B.Com VI semester. Prizes were sponsored by our alumni Dr. D. S. Kamble Assistant Prof. in Economics HoD, Dept. of Economics, SDVS SSTP College Sankeshwar and Shri. Sanjay Patil, Trainer IAS and KAS Training Centre, Dharwad.

The judges for the competition were Dr. S. M. Rayamane, Dr. B. M. Janagouda, Dr. S. R. Hunnaragi and Shri V. B. Sutar.

The announcement of results and prize distribution was held on August 15<sup>th</sup>, 2022. Dr. M. M. Hurali Principal, presided over the function.



C. I. Bagewadi Colloge, Nipani,

Department of Economics K.L.E's G. I. B. College, Nipani.

# Photo Gallery









t



# Transaction Successful 01:41 pm on 30 Aug 2022

# Paid to



# **Principal Allumini A** XXXXXXXXX5204 Canara Bank

₹2,200

₹2,200



Transaction ID

# T2208301341057416636392

Debited from



\*\*\*\*\*5246

UTR: 224225922366

# Powered by

Ar. Deelip kamble assit projector vDvs varterburn HoD Dept 7 Economics and shin varjay patil Trainer IAS I kas Training centre Otorward have sponcered cash prize 7 Re-1100/-each for the event essay competition organized by dept 3 economics. On the event ks Amoril Mahotrar in our college.



# K.L.E. Society's G. I. Bagewadi Arts, Science and Commerce College, Nipani – 591237

Accredited at 'A' level by NAAC with CGPA 3.10

Affiliated to Rani Channamma University, Belagavi, Karnataka, India

Website: www.klegibnpn.edu.in (08338) 220116 E-mail: