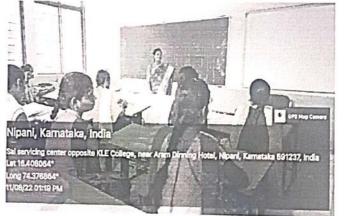

# 4. ICT/COMPUTING SKILLS (2021-22)

Sale Wester

Downwith Widt

K. L. E. Society's G. I. Bagewadi Arts, Science and Commerce College, Nipani Accredited at 'A' level by NAAC with CGPA 3.35 Affiliated to Rani Channamma University, Belagavi, Karnataka-India

|                                                                        | SCI.8                                        |  |  |  |
|------------------------------------------------------------------------|----------------------------------------------|--|--|--|
| DEPARTMENT O                                                           | F MATHEMATICS                                |  |  |  |
|                                                                        | Initiative                                   |  |  |  |
| Two day National                                                       | Level online workshop                        |  |  |  |
| R                                                                      | eport                                        |  |  |  |
| Title of the Workshop                                                  | "Preparation of CSIR-                        |  |  |  |
|                                                                        | <b>NET/KSET/GATE/JAM</b> Examinations in     |  |  |  |
| D. / Imi                                                               | Mathematics"                                 |  |  |  |
| Date and Time                                                          | 30.06.2021 at 10.00 am.to 2.30 pm            |  |  |  |
| Resource person: Dr. Boregowda H.S. Boregowda H.S.                     |                                              |  |  |  |
| Resource person: Dr. Boregowda H.S.                                    | Resource person:Sri. Ashoka K.               |  |  |  |
| Assistant Professor, Department of<br>Mathematics, Tumkuru University, | Research scholar, Department of Mathematics, |  |  |  |
|                                                                        |                                              |  |  |  |
|                                                                        | Cell No.7760027802                           |  |  |  |
| Dr. Boregowda H                                                        |                                              |  |  |  |
| Number of Participants attended                                        | 115                                          |  |  |  |
| Plat form used                                                         | zoom platform and face book link             |  |  |  |
|                                                                        | • Students focused on syllabus of these      |  |  |  |
|                                                                        | exams and learned how to prepare for         |  |  |  |
|                                                                        | exams.                                       |  |  |  |
| Outcome of Workshop                                                    | • Students gained the knowledge of           |  |  |  |
|                                                                        | particular subjects, unit wise.              |  |  |  |
|                                                                        | • Students took opportunity to have          |  |  |  |
|                                                                        | personal growth have                         |  |  |  |
|                                                                        | personal growth logically.                   |  |  |  |