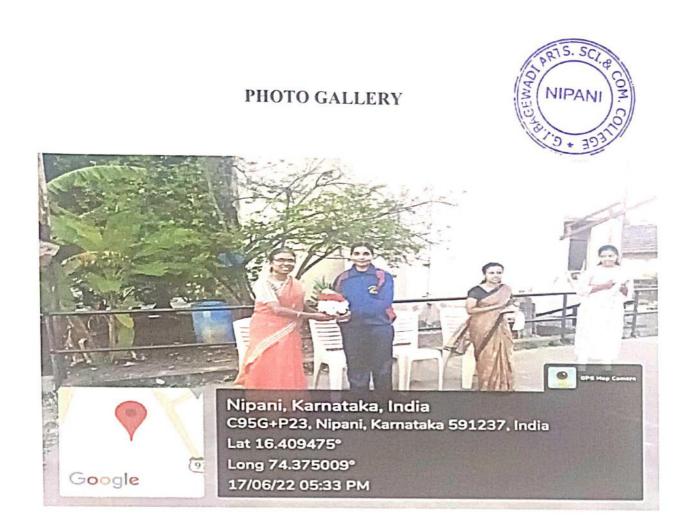

#### Photo Gallery

**IQAC** Coordinator

Co-ordinator IQAC K. L. E. Society's G. I. Bagewadi College, Nipani.

Socie

MIPA

Principal PRINCIPAL K.L.E. Society's G. L. Bagewadi College, Nipani.

ಐಕ್ಯೂಎಸಿ ಪ್ರೇರಿತ

ಕನೃಡ ವಿಭಾಗದ ಆಯೋಜನೆ