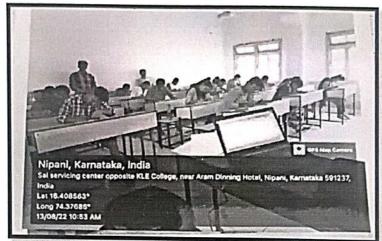

participated in the competition. The students put their best efforts to presents their views. The event was organized by Kum. Aashish Wanavade, Kum. Sahil Shrikhande and Kum. Sourabh Mane of B.Com VI semester. Prizes were sponsored by our alumni Dr. D. S. Kamble Assistant Prof. in Economics HoD, Dept. of Economics, SDVS SSTP College Sankeshwar and Shri. Sanjay Patil, Trainer IAS and KAS Training Centre, Dharwad.

The judges for the competition were Dr. S. M. Rayamane, Dr. B. M. Janagouda, Dr. S. R. Hunnaragi and Shri V. B. Sutar.

The announcement of results and prize distribution was held on August 15<sup>th</sup>, 2022. Dr. M. M. Hurali Principal, presided over the function.



C. I. Bagewadi Colloge, Nipani,

Department of Economics K.L.E's G. I. B. College, Nipani.

# Photo Gallery









t



# Transaction Successful 01:41 pm on 30 Aug 2022

# Paid to



# **Principal Allumini A** XXXXXXXXX5204 Canara Bank

₹2,200

₹2,200



Transaction ID

# T2208301341057416636392

Debited from



\*\*\*\*\*5246

UTR: 224225922366

# Powered by

Ar. Deelip kamble assit projector vDvs varterburn HoD Dept 7 Economics and shin varjay patil Trainer IAS I kas Training centre Otorward have sponcered cash prize 7 Re-1100/-each for the event essay competition organized by dept 3 economics. On the event ks Amoril Mahotrar in our college.



# K.L.E. Society's G. I. Bagewadi Arts, Science and Commerce College, Nipani – 591237

Accredited at 'A' level by NAAC with CGPA 3.10

Affiliated to Rani Channamma University, Belagavi, Karnataka, India

Website: www.klegibnpn.edu.in (08338) 220116 E-mai