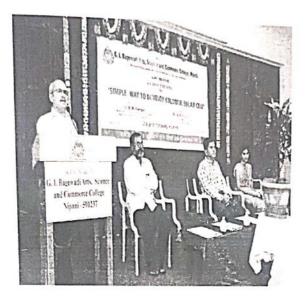

# 4. ICT/COMPUTING SKILLS (2021-22)

Sale Wester

Downwith Widt

K. L. E. Society's G. I. Bagewadi Arts, Science and Commerce College, Nipani Accredited at 'A' level by NAAC with CGPA 3.35 Affiliated to Rani Channamma University, Belagavi, Karnataka-India

|                                                                        | SCI.8                                        |  |  |  |
|------------------------------------------------------------------------|----------------------------------------------|--|--|--|
| DEPARTMENT O                                                           | F MATHEMATICS                                |  |  |  |
|                                                                        | Initiative                                   |  |  |  |
| Two day National                                                       | Level online workshop                        |  |  |  |
| R                                                                      | eport                                        |  |  |  |
| Title of the Workshop                                                  | "Preparation of CSIR-                        |  |  |  |
|                                                                        | <b>NET/KSET/GATE/JAM</b> Examinations in     |  |  |  |
| D. / Imi                                                               | Mathematics"                                 |  |  |  |
| Date and Time                                                          | 30.06.2021 at 10.00 am.to 2.30 pm            |  |  |  |
| Resource person: Dr. Boregowda H.S. Boregowda H.S.                     |                                              |  |  |  |
| Resource person: Dr. Boregowda H.S.                                    | Resource person:Sri. Ashoka K.               |  |  |  |
| Assistant Professor, Department of<br>Mathematics, Tumkuru University, | Research scholar, Department of Mathematics, |  |  |  |
|                                                                        |                                              |  |  |  |
|                                                                        | Cell No.7760027802                           |  |  |  |
| Dr. Boregowda H                                                        |                                              |  |  |  |
| Number of Participants attended                                        | 115                                          |  |  |  |
| Plat form used                                                         | zoom platform and face book link             |  |  |  |
|                                                                        | • Students focused on syllabus of these      |  |  |  |
|                                                                        | exams and learned how to prepare for         |  |  |  |
|                                                                        | exams.                                       |  |  |  |
| Outcome of Workshop                                                    | • Students gained the knowledge of           |  |  |  |
|                                                                        | particular subjects, unit wise.              |  |  |  |
|                                                                        | • Students took opportunity to have          |  |  |  |
|                                                                        | personal growth have                         |  |  |  |
|                                                                        | personal growth logically.                   |  |  |  |

#### **IQAC** Initiative Two Day National onlineWorkshop on

# "Preparation of CSIR-NET/KSET/GATE/JAM Examinations in Mathematics"

#### On 30.6.2021 and 1.7.2021

## Organized by Department of Mathematics