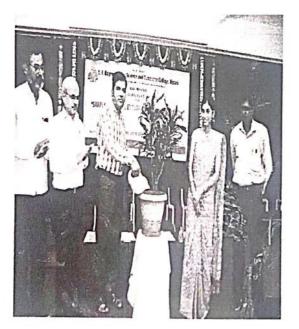

# 4. ICT/COMPUTING SKILLS (2021-22)

Sale Wester

Downwith Widt

K. L. E. Society's G. I. Bagewadi Arts, Science and Commerce College, Nipani Accredited at 'A' level by NAAC with CGPA 3.35 Affiliated to Rani Channamma University, Belagavi, Karnataka-India

|                                                                        | SCI.8                                        |  |  |  |
|------------------------------------------------------------------------|----------------------------------------------|--|--|--|
| DEPARTMENT O                                                           | F MATHEMATICS                                |  |  |  |
|                                                                        | Initiative                                   |  |  |  |
| Two day National                                                       | Level online workshop                        |  |  |  |
| R                                                                      | eport                                        |  |  |  |
| Title of the Workshop                                                  | "Preparation of CSIR-                        |  |  |  |
|                                                                        | <b>NET/KSET/GATE/JAM</b> Examinations in     |  |  |  |
| D. / Imi                                                               | Mathematics"                                 |  |  |  |
| Date and Time                                                          | 30.06.2021 at 10.00 am.to 2.30 pm            |  |  |  |
| Resource person: Dr. Boregowda H.S. Boregowda H.S.                     |                                              |  |  |  |
| Resource person: Dr. Boregowda H.S.                                    | Resource person:Sri. Ashoka K.               |  |  |  |
| Assistant Professor, Department of<br>Mathematics, Tumkuru University, | Research scholar, Department of Mathematics, |  |  |  |
|                                                                        |                                              |  |  |  |
|                                                                        | Cell No.7760027802                           |  |  |  |
| Dr. Boregowda H                                                        |                                              |  |  |  |
| Number of Participants attended                                        | 115                                          |  |  |  |
| Plat form used                                                         | zoom platform and face book link             |  |  |  |
|                                                                        | • Students focused on syllabus of these      |  |  |  |
|                                                                        | exams and learned how to prepare for         |  |  |  |
|                                                                        | exams.                                       |  |  |  |
| Outcome of Workshop                                                    | • Students gained the knowledge of           |  |  |  |
|                                                                        | particular subjects, unit wise.              |  |  |  |
|                                                                        | • Students took opportunity to have          |  |  |  |
|                                                                        | personal growth have                         |  |  |  |
|                                                                        | personal growth logically.                   |  |  |  |

#### **IQAC** Initiative Two Day National onlineWorkshop on

# "Preparation of CSIR-NET/KSET/GATE/JAM Examinations in Mathematics"

#### On 30.6.2021 and 1.7.2021

## Organized by Department of Mathematics