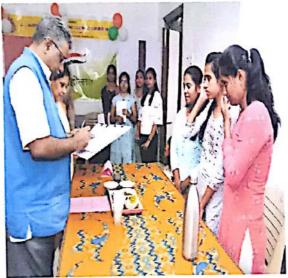

#### 'Cartoon Drawing Competition'

Under the IQAC initiative, the Department of Economics has organized 'Cartoon Drawing Competition' on 23.12.2022 at 2 pm with the themes namely New Education Policy 2020, Gender Equality, Anti-Corruption, Child Labour and Inflation. The main idea behind organizing the competition was to develop creativity and improve the artistic skills of students. 18 students were participated enthusiastically in the competition. Shri. Anand S. Ammanagi, Assistant Professor, KLE's Farmacy College, Nippani and Shri. K. N. Shankarmurthy, Assistant Professor, KLE's G. I. Bagewadi College, Nippani were the judges to the event. Miss. Stuti Upadhye of B.Com 1 Semester has grabbed first prize and Miss. Sanika Patil of B.Sc III Semester & Mr. Sany Kamble of BA III Semester shared the second prize and third prize won by Miss. Tanisha Potadar of B.Com I Semester.