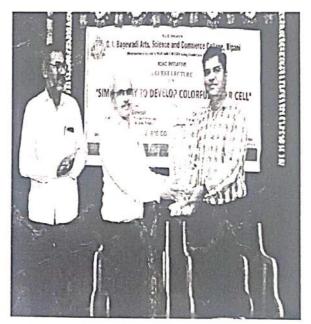

# 4. ICT/COMPUTING SKILLS (2021-22)

Sale Wester

Downwith Widt

K. L. E. Society's G. I. Bagewadi Arts, Science and Commerce College, Nipani Accredited at 'A' level by NAAC with CGPA 3.35 Affiliated to Rani Channamma University, Belagavi, Karnataka-India

|                                                                        | SCI.8                                        |  |  |  |
|------------------------------------------------------------------------|----------------------------------------------|--|--|--|
| DEPARTMENT O                                                           | F MATHEMATICS                                |  |  |  |
|                                                                        | Initiative                                   |  |  |  |
| Two day National                                                       | Level online workshop                        |  |  |  |
| R                                                                      | eport                                        |  |  |  |
| Title of the Workshop                                                  | "Preparation of CSIR-                        |  |  |  |
|                                                                        | <b>NET/KSET/GATE/JAM</b> Examinations in     |  |  |  |
| D. / Imi                                                               | Mathematics"                                 |  |  |  |
| Date and Time                                                          | 30.06.2021 at 10.00 am.to 2.30 pm            |  |  |  |
| Resource person: Dr. Boregowda H.S. Boregowda H.S.                     |                                              |  |  |  |
| Resource person: Dr. Boregowda H.S.                                    | Resource person:Sri. Ashoka K.               |  |  |  |
| Assistant Professor, Department of<br>Mathematics, Tumkuru University, | Research scholar, Department of Mathematics, |  |  |  |
|                                                                        |                                              |  |  |  |
|                                                                        | Cell No.7760027802                           |  |  |  |
| Dr. Boregowda H                                                        |                                              |  |  |  |
| Number of Participants attended                                        | 115                                          |  |  |  |
| Plat form used                                                         | zoom platform and face book link             |  |  |  |
|                                                                        | • Students focused on syllabus of these      |  |  |  |
|                                                                        | exams and learned how to prepare for         |  |  |  |
|                                                                        | exams.                                       |  |  |  |
| Outcome of Workshop                                                    | • Students gained the knowledge of           |  |  |  |
|                                                                        | particular subjects, unit wise.              |  |  |  |
|                                                                        | • Students took opportunity to have          |  |  |  |
|                                                                        | personal growth have                         |  |  |  |
|                                                                        | personal growth logically.                   |  |  |  |

Head **Department of Mathematics** K.L.E's G. I. B. College, Nipani

K.L.E. Society's G. L Bagewadi College, Nipani.

. 11

G. I. Bagewadi Arts, Science and Commerce College, Nipani Accredited at 'A' level by NAAC with CGPA 3.35 Affiliated to Rani Channamma University, Belagavi, Karnataka, India