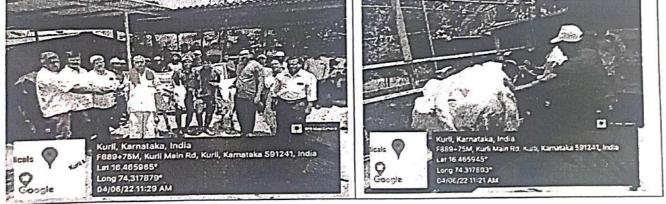

pert | Nipani                                                 |        |              |                    |             |    |  |
| Objectives of the Event                | 1. Vete                                                | rinary | ' Camp       |                    |             |    |  |
| Outcome of the Event                   | Anima                                                  | ls Che | ckup and pro | ovided             | I Medicines |    |  |
| Photo Gallery                          |                                                        |        |              |                    |             |    |  |
|                                        |                                                        | F      |              | 1 <u>11</u><br>111 | Rile        |    |  |



The NSS unit of kle's G. I. Bagewadi college Nipani, conducted Veterinary Camp on 04-06-2022, at Kurali. 155 Animals checked& provided with the medicines. In this work, Veterinary medical Doctor Dr. S. M. Kankanwadi, NSS Officer, 02 staff members and 55 NSS volunteers & Students were played a vital role.

NSS Officer KLLE's G. L. B. College, Nipani.



Principal PRINCIPAL

Commerce College, NIPANI

| Name of the Department                 | NSS                                               |  |  |  |  |  |  |  |
|----------------------------------------|---------------------------------------------------|--|--|--|--|--|--|--|
| Name of the Event Organized            | HIV & Plastic Awareness Rally                     |  |  |  |  |  |  |  |
| Title of the Event                     | HIV &