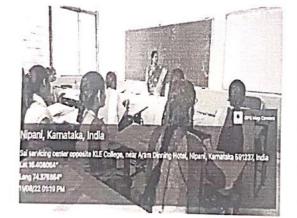

# 4. ICT/COMPUTING SKILLS (2021-22)

Sale Wester

Downwith Widt

K. L. E. Society's G. I. Bagewadi Arts, Science and Commerce College, Nipani Accredited at 'A' level by NAAC with CGPA 3.35 Affiliated to Rani Channamma University, Belagavi, Karnataka-India

|                                                                        | SCI.8                                        |  |  |  |
|------------------------------------------------------------------------|----------------------------------------------|--|--|--|
| DEPARTMENT O                                                           | F MATHEMATICS                                |  |  |  |
|                                                                        | Initiative                                   |  |  |  |
| Two day National                                                       | Level online workshop                        |  |  |  |
| R                                                                      | eport                                        |  |  |  |
| Title of the Workshop                                                  | "Preparation of CSIR-                        |  |  |  |
|                                                                        | <b>NET/KSET/GATE/JAM</b> Examinations in     |  |  |  |
| D. / Imi                                                               | Mathematics"                                 |  |  |  |
| Date and Time                                                          | 30.06.2021 at 10.00 am.to 2.30 pm            |  |  |  |
| Resource person: Dr. Boregowda H.S. Boregowda H.S.                     |                                              |  |  |  |
| Resource person: Dr. Boregowda H.S.                                    | Resource person:Sri. Ashoka K.               |  |  |  |
| Assistant Professor, Department of<br>Mathematics, Tumkuru University, | Research scholar, Department of Mathematics, |  |  |  |
|                                                                        |                                              |  |  |  |
|                                                                        | Cell No.7760027802                           |  |  |  |
| Dr. Boregowda H                                                        |                                              |  |  |  |
| Number of Participants attended                                        | 115                                          |  |  |  |
| Plat form used                                                         | zoom platform and face book link             |  |  |  |
|                                                                        | • Students focused on syllabus of these      |  |  |  |
|                                                                        | exams and learned how to prepare for         |  |  |  |
|                                                                        | exams.                                       |  |  |  |
| Outcome of Workshop                                                    | • Students gained the knowledge of           |  |  |  |
|                                                                        | particular subjects, unit wise.              |  |  |  |
|                                                                        | • Students took opportunity to have          |  |  |  |
|                                                                        | personal growth have                         |  |  |  |
|                                                                        | personal growth logically.                   |  |  |  |