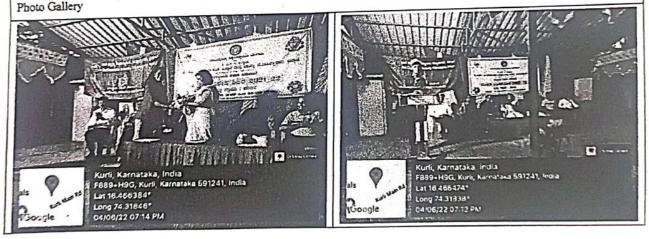

|  |  |  |  |
|                    | Dr. S. N<br>52<br>Total<br>Smt. Su<br>Women<br>Self pr | Dr. S. M. Rnya<br>52<br>Total 52<br>Smt. Suman Pa<br>Women Social<br>Self protection | Dr. S. M. Rayamane<br>52<br>Total 52 Teachers<br>Smt. Suman Patil, Pune<br>Women Social officer at Pun<br>Self protection of women's | Dr. S. M. Rayamane         52         Total       52         Total       52         Smt. Suman Patil, Pune         Women Social officer at Pune         Self protection of women's | Dr. S. M. Rayamane         52         Total       52         Total       52         Smt. Suman Patil, Pune         Women Social officer at Pune         Self protection of women's |  |  |  |  |



The NSS unit of kle's G. I. Bagewadi college Nipani, organized Vidhava Sanman programme On 04-06-2022 at kurali. Chief Guest Smt.Suman Patil, Dr. B. S. Kamble and NSS officer Dr. S M Rayamane, Total 52 volunteers and 02 staff members were participated.

NSS Officer SC KLE's G. L. B. College, Nipan IIPAN

Principal PRINCIPAL M. Degewadi Arts, Science & Commerce College, NIPANI

# K.L.E. Society's

G.I.Bagewadi Arts, Science and Commerce College, Nipani-591237 Accredited at 'A' level by NAAC with CGPA 3.10 (Affiliated to Rani Channaman University, Belagavi, Karnataka, India) Website: www.klegibnpn.edu.in E-mail: klegib\_npn@yahoo.co.in Ph.: 08338-220116

| Name of the Department                 | NSS                |        |                                  |       |          |    |  |  |