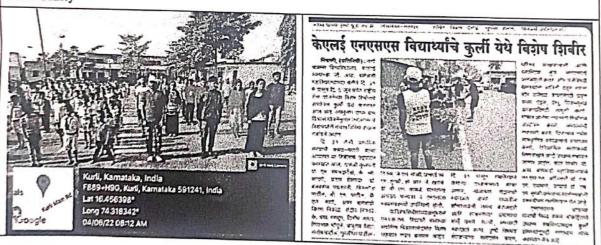

|  |  |  |  |  |  |  |
| No. of Participants                    | Total 53 Teachers 03 Students 50                  |  |  |  |  |  |  |  |
| Name of the Expert with Designation    | Dr. Geeta Bagewadi, MG Hospital, Nipani.          |  |  |  |  |  |  |  |
| Contact Number & Address of the Expert | Nipani                                            |  |  |  |  |  |  |  |
| Objectives of the Event                | 1.Awarness about HIV, AIDS & Plastic              |  |  |  |  |  |  |  |
| Outcome of the Event                   | 2.Health protection<br>Awareness about HIV & AIDS |  |  |  |  |  |  |  |
| Photo Gallery                          | Amateness about my & AIDS                         |  |  |  |  |  |  |  |

### 05- HIV & PLASTIC AWARENESS RALLY -2022



The NSS unit of kle's G. I. Bagewadi college, on 04-06-2022 HIV & Plastic Awareness Rally at Kurali Tq-Nipani. This rally helped in maintaining use of plastic. In this work, the NSS Officr, 03 staff members and 50 NSS volunteers & Students were played vital role.

15 Diffice **NSS** Officer

KLLE's G. I. B. College, Nipani.



Al. Dogewadi Arts, Science & Commerce College, NIPANI.



K.L.E. Society's G.I.Bagewadi Arts, Science and Commerce College, Nipani-591237 Accredited at 'A' level by NAAC with CGPA 3.10 (Affiliated to Rani Channamma University, Beingavi, Karnataka, India) E-mail: klegib\_npn@yahoo.co.in Ph.: 08338-220116 Website: www.klegibnpn.edu.in

### 06-VIDHAVA SANMAN -2022

|                    | a Sann                                                 | 190