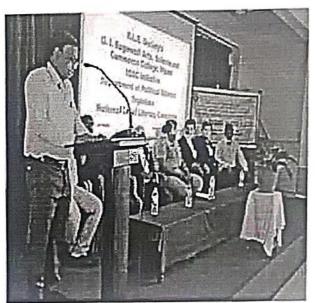

PRINCIPAL K.L.E. Society's G.I. Bagewadi College, Nipani.

ದಿನಾಂಕ : 15-12-2022

ಐಕ್ಯೂಎಸಿ ಪ್ರೇರಿತ

ಕನ್ನಡ ವಿಭಾಗದ ಆಯೋಜನೆ

ರಸಪ್ರಶ್ನೆ ಸ್ಪರ್ಧೆ

ರಾಣಿ ಚನ್ನಮ್ಮ ವಿಶ್ವವಿದ್ಯಾಲಯದ ಆದೇಶದಂತೆ ನಮ್ಮ ಮಹಾವಿದ್ಯಾಯದಲ್ಲಿ ಪದವಿ ವಿದ್ಯಾರ್ಥಿಗಳಿಗಾಗಿ "ರಾಷ್ಟ್ರೀಯ ಶಿಕ್ಷಣ ನೀತಿ"ಗೆ ಸಂಬಂಧಿಸಿದ "ರಸಪ್ರಶ್ನೆ" ಸ್ಪರ್ಧೆಯನ್ನು ಏರ್ಪಡಿಸಲಾಗಿದೆ. ಕಾರಣ ಆಸಕ್ತ ವಿದ್ಯಾರ್ಥಿಗಳು ಈ ಕೆಳಕಂಡ ಅಧ್ಯಾಪಕರ ಬಳಿ ಹೆಸರು ನೋಂದಾಯಿಸಿಕೊಳ್ಳಬೇಕು.

1. ಪ್ರೊ. ವಿ.ಬಿ.ಧಾರವಾಡ, ಮುಖ್ಯಸ್ಥರು

2. ಡಾ. ಬಿ.ಎಂ.ಜನಗೌಡ, ಸಂಯೋಜಕರು

ಸರ್ಧೆಯ ದಿನಾಂಕ : ಬುಧವಾರ 21, 2022

ಸಮಯ : ಮಧ್ಯಾಹ್ನ 3 ರಿಂದ 4 ಗಂಟೆ (1 ಗಂಟೆ ಕಾಲಾವಧಿ)

ಕೊಠಡಿ ಸಂಖ್ಯೆ : 28

ರಸಪ್ರಶೈ : ಬಹು ಆಯ್ಕೆ ಮಾದರಿ

ಹೆಸರು ನೋಂದಾಯಿಸಲು ಕೊನೆ ದಿನಾಂಕ : 20-12-2022