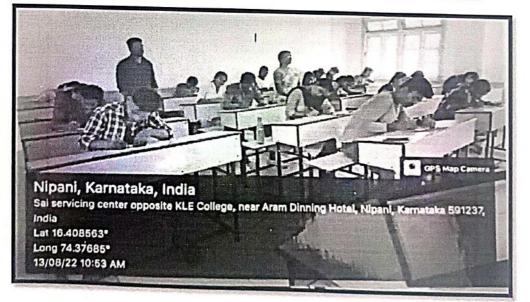

icipated in the competition. The students put their best efforts to presents their views. The event was organized by Kum. Aashish Wanavade, Kum. Sahil Shrikhande and Kum. Sourabh Mane of B.Com VI semester. Prizes were sponsored by our alumni Dr. D. S. Kamble Assistant Prof. in Economics HoD, Dept. of Economics, SDVS SSTP College Sankeshwar and Shri. Sanjay Patil, Trainer IAS and KAS Training Centre, Dharwad.

The judges for the competition were Dr. S. M. Rayamane, Dr. B. M. Janagouda, Dr. S. R. Hunnaragi and Shri V. B. Sutar.

The announcement of results and prize distribution was held on August 15<sup>th</sup>, 2022. Dr. M. M. Hurali Principal, presided over the function.



C. I. Bagewadi Colloge, Nipani,

Department of Economics K.L.E's G. I. B. College, Nipani.

# Photo Gallery









t



# Transaction Successful 01:41 pm on 30 Aug 2022

# Paid to



# **Principal Allumini A** XXXXXXXXX5204 Canara Bank

₹2,200

₹2,200



Transaction ID

# T2208301341057416636392

Debited from



\*\*\*\*\*5246

UTR: 224225922366

# Powered by

Ar. Deelip kamble assit projector vDvs varterburn HoD Dept 7 Economics and shin varjay patil Trainer IAS I kas Training centre Otorward have sponcered cash prize 7 Re-1100/-each for the event essay competition organized by dept 3 economics. On the event ks Amoril Mahotrar in our college.



# K.L.E. Society's G. I. Bagewadi Arts, Science and Commerce College, Nipani – 591237

Accredited at 'A' level by NAAC with CGPA 3.10

Affiliated to Rani Channamma University, Belagavi, Karnataka, India

Website: www.klegibnpn.edu.in (08338) 220116 E-mail: k