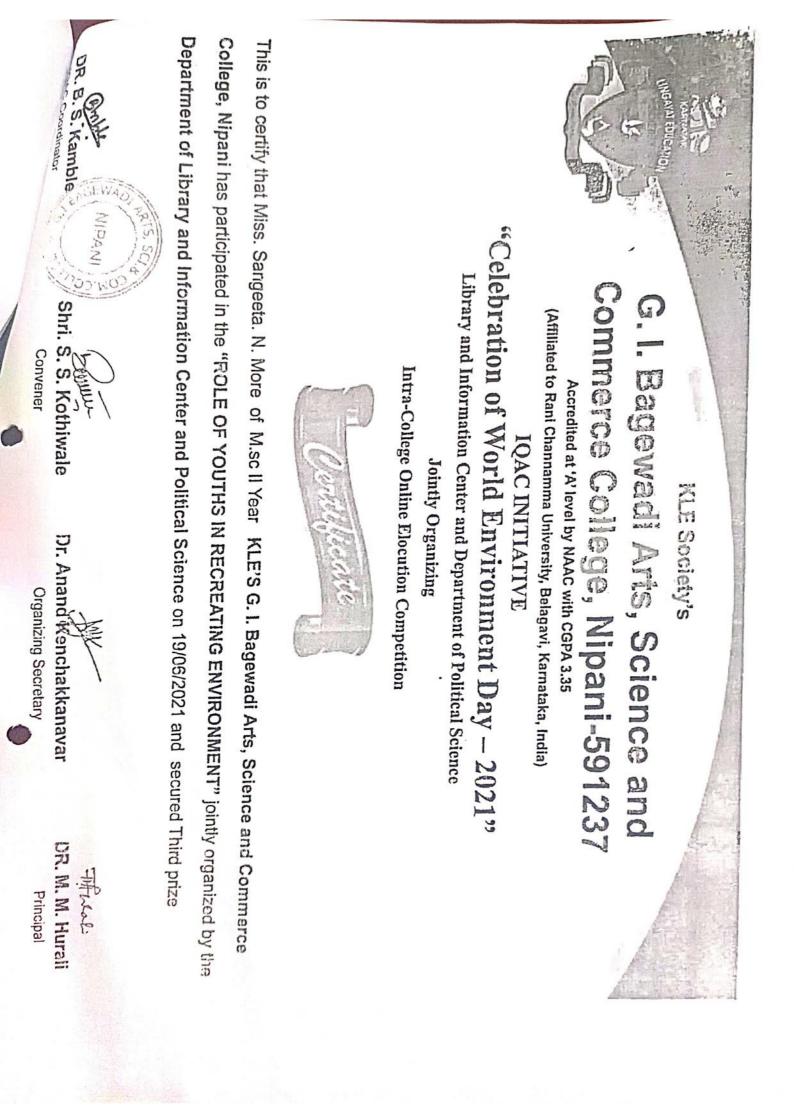

#### **IQAC** Initiative Two Day National onlineWorkshop on

# "Preparation of CSIR-NET/KSET/GATE/JAM Examinations in Mathematics"

#### On 30.6.2021 and 1.7.2021

## Organized by Department of Mathematics