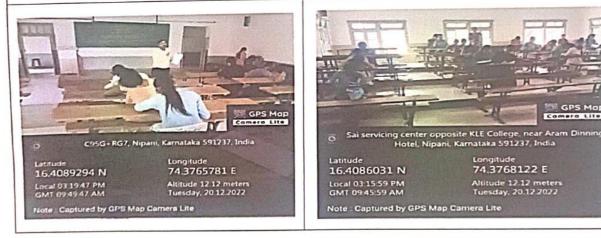

#### 'Cartoon Drawing Competition'

Under the IQAC initiative, the Department of Economics has organized 'Cartoon Drawing Competition' on 23.12.2022 at 2 pm with the themes namely New Education Policy 2020, Gender Equality, Anti-Corruption, Child Labour and Inflation. The main idea behind organizing the competition was to develop creativity and improve the artistic skills of students. 18 students were participated enthusiastically in the competition. Shri. Anand S. Ammanagi, Assistant Professor, KLE's Farmacy College, Nippani and Shri. K. N. Shankarmurthy, Assistant Professor, KLE's G. I. Bagewadi College, Nippani were the judges to the event. Miss. Stuti Upadhye of B.Com 1 Semester has grabbed first prize and Miss. Sanika Patil of B.Sc III Semester & Mr. Sany Kamble of BA III Semester shared the second prize and third prize won by Miss. Tanisha Potadar of B.Com I Semester.