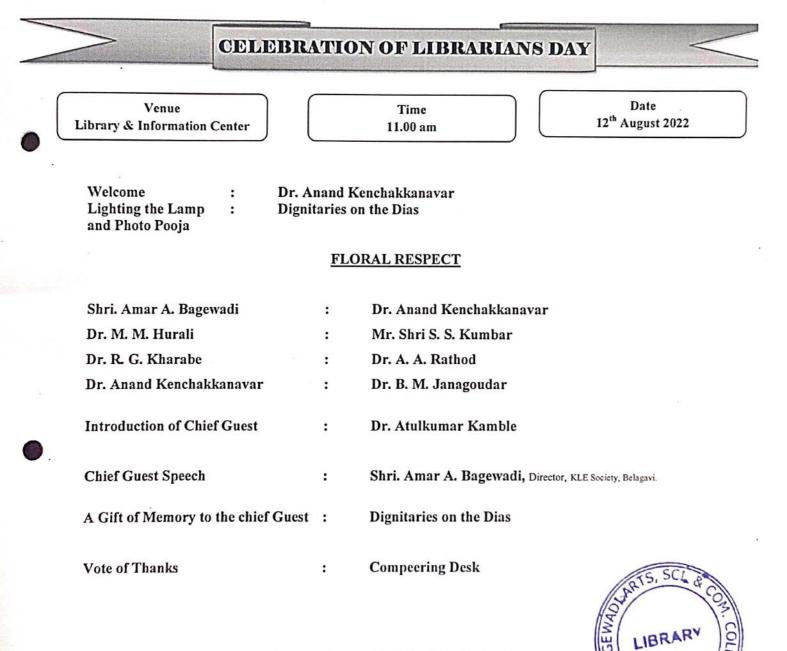

KLE Society, Belagavi

> President DR. M. M. Hurali Principal

DR. A. Y. KENCHAKKANAVAR Convener **DR. A. A. Kamble** IQAC Coordinator DR. R. G. Kharabe Vice-Principal

| Date       | Time             | Venue               |
|------------|------------------|---------------------|
| 12-08-2022 | 11.00 am         | Golden Jubilee Hall |
|            |                  | AND LIBRARY         |
| A          | LL ARE CORDIALLY |                     |



#### K.L.E. Society's G.I.Bagewadi Arts, Science and Commerce College, Nipani-591237 Accredited at 'A' level by NAAC with CGPA 3.10 (Affiliated to Rani Channamma University, Belagavi, Karnataka, India) Website: <u>www.klegibnpn.edu.in</u> E-mail: <u>klegib\_npn@yahoo.co.in</u> Ph.: 08338-220116

# IQAC Initiative Library and Information Center



Compeering : Smt. Snehal Hirekude



# K.L.E. Society's G. I. Bagewadi Arts, Science and Commerce College,

Nipani-591237 Karnataka, INDIA

Accredited at 'A' level by NAAC with CGPA 3.10

Website: klegibnpn.edu.in

E-mail: klegib\_npn@yahoo.co.

Celebration of National Librarians Day On the occasion of Dr. S. R. Ranganathan Birth Day Celebration 12 08 2022

STAFF ATTENDANCE SHEET

| Sl No          | Name of the Staff                  | Signature                             |
|----------------|------------------------------------|---------------------------------------|
| 1              | S. S. Kumbar                       | finning.                              |
| 9              |                                    | chen Rule                             |
| 3              | Dr. A-A. Ka