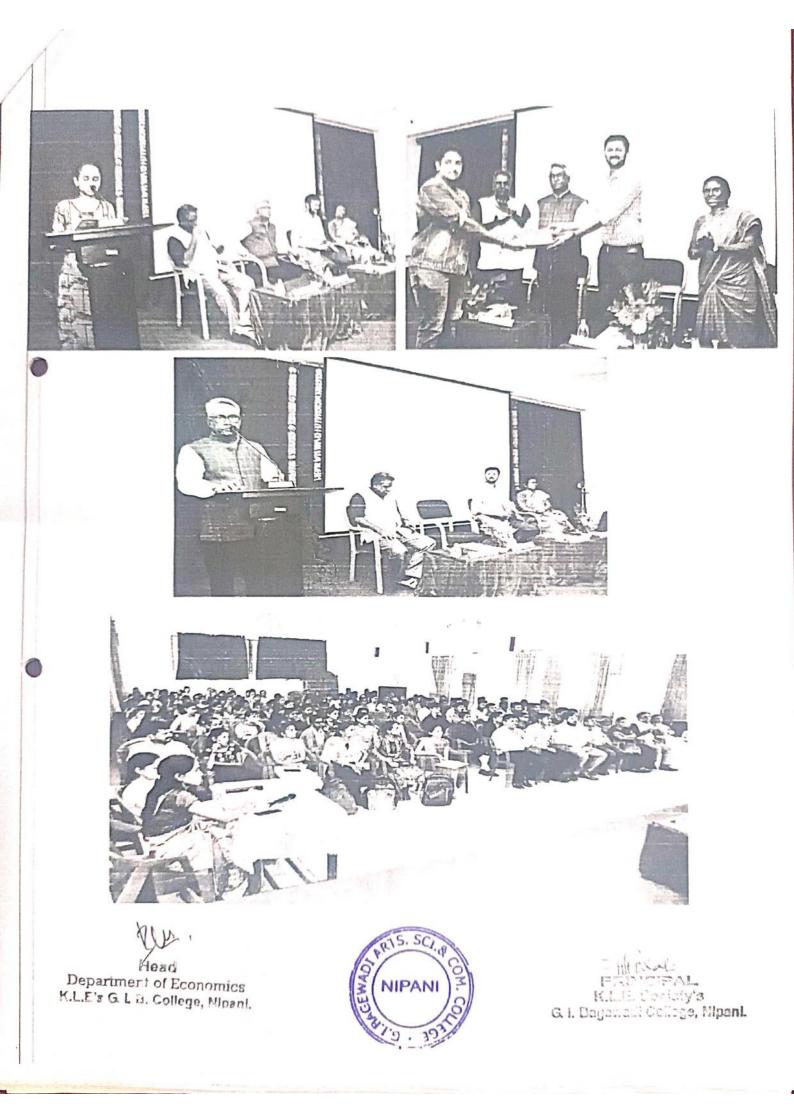

#### 'Cartoon Drawing Competition'

Under the IQAC initiative, the Department of Economics has organized 'Cartoon Drawing Competition' on 23.12.2022 at 2 pm with the themes namely New Education Policy 2020, Gender Equality, Anti-Corruption, Child Labour and Inflation. The main idea behind organizing the competition was to develop creativity and improve the artistic skills of students. 18 students were participated enthusiastically in the competition. Shri. Anand S. Ammanagi, Assistant Professor, KLE's Farmacy College, Nippani and Shri. K. N. Shankarmurthy, Assistant Professor, KLE's G. I. Bagewadi College, Nippani were the judges to the event. Miss. Stuti Upadhye of B.Com 1 Semester has grabbed first prize and Miss. Sanika Patil of B.Sc III Semester & Mr. Sany Kamble of BA III Semester shared the second prize and third prize won by Miss. Tanisha Potadar of B.Com I Semester.